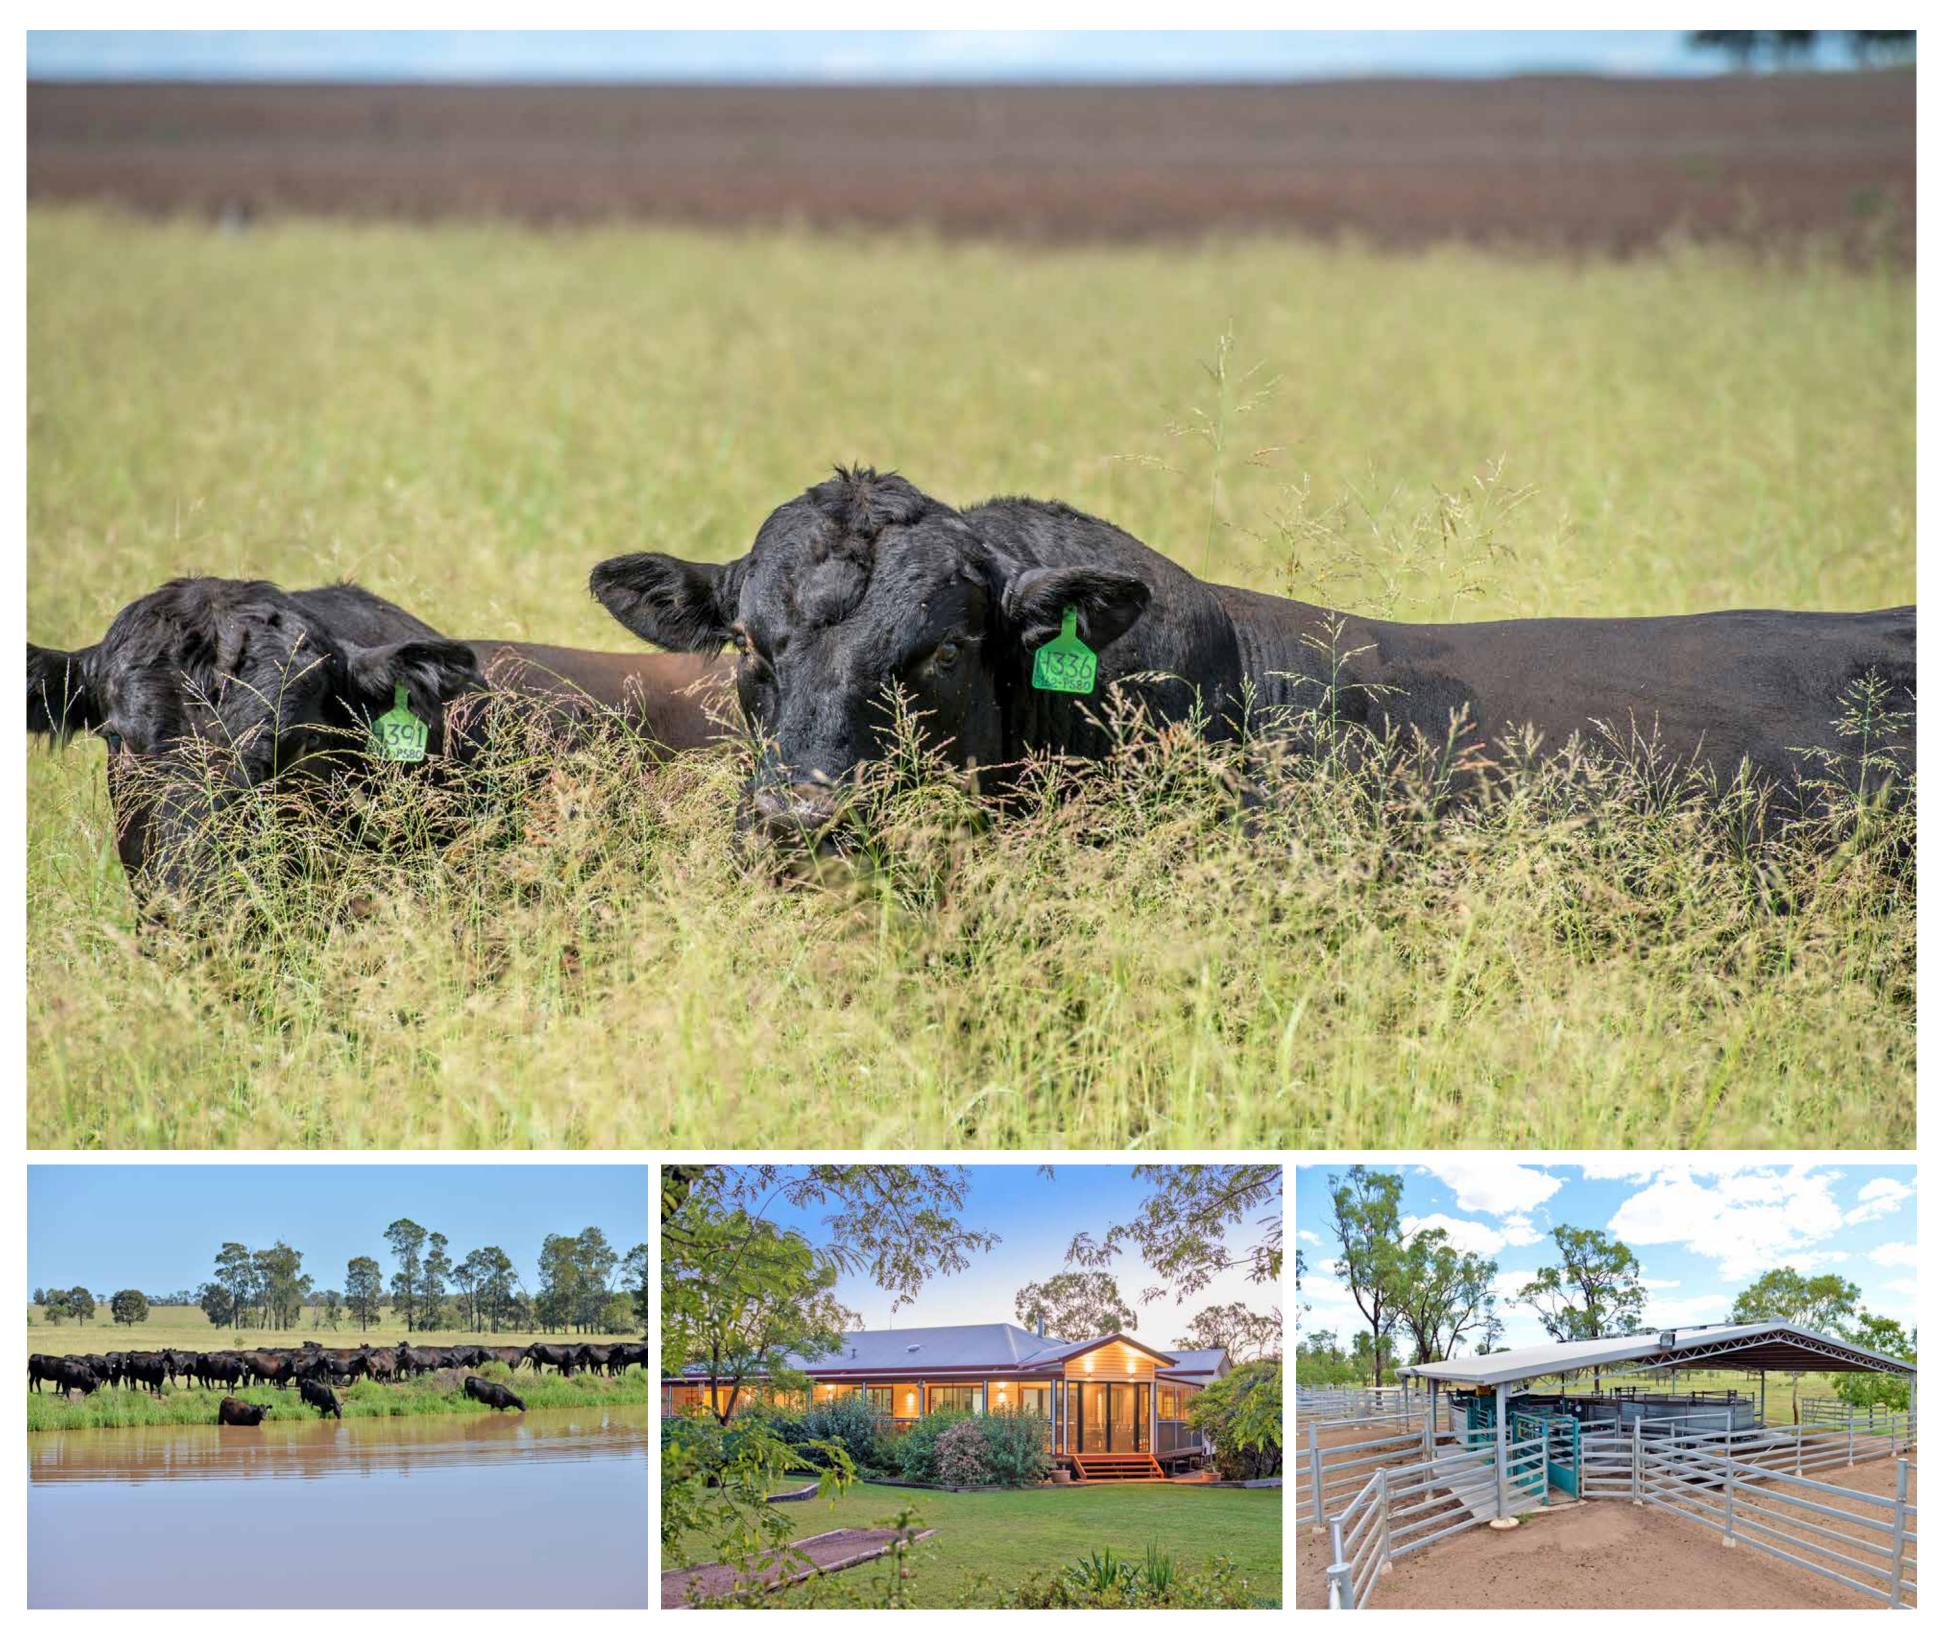

## Drillham Queensland 'Mundibulanga' Aggregation A Multipurpose Investment in Agricultural Production

'Mundibulanga' Aggregation, the home of Raff Angus is located in the heart of some of the country's leading bull breeding, fattening, backgrounding and feedlot enterprises. Offering the astute buyer quality country, infrastructure and improvements with location being a feature. • Secure water supplied through 2 bores and numerous dams 'Mundibulanga' presents the rare opportunity to purchase a large holding in a renowned district located in the heart of Australia's beef and feedlot industry. The hard work has been done. The aggregation is ideal as a stud cattle enterprise, along with commercial beef, fodder and grain production.

- Located 7km\* off the Warrego Highway South of Drillham
- 2,713Ha\* (6,705\* acres) of mainly undulating Brigalow/Belah country complemented by secure water and improved pastures.
- Comprehensive livestock infrastructure including Proway undercover processing and yard facility, ultra-modern bull selling complex, display pens and feed yards
- Two large new hay/machinery sheds plus silos, grain roller mill and silage bunk
- First class 5 bdrm homestead, new 3 bdrm home, renovated 3 bdrm home and a cottage

Available at valuation 250 registered Raff Angus females plus spring 2014 born bull progeny plus plant and equipment.